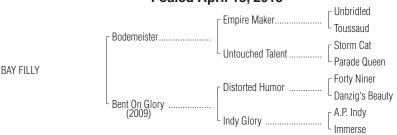

## BAY FILLY Foaled April 13, 2015

Hip No. 1130

By BODEMEISTER (2009). Black-type winner of \$1,304,800, Arkansas Derby [G1] (OP, \$600,000), 2nd Kentucky Derby [G1] (CD, \$400,000), Preakness S. [G1] (PIM, \$200,000), San Felipe S. [G2] (SA, \$60,000). His first foals are 2-year-olds of 2016. Sire of winner Bode's Dream (in 2 starts, \$135,000, Astoria S. (BEL, \$111,000)). Son of classic winner Empire Maker, among the leading sires, sire of 51 black-type winners, 2 champions, including Royal Delta [G1] (\$4,811,126), and of Emollient [G1] (\$1,350,400).

#### 1st dam

BENT ON GLORY, by Distorted Humor. Placed at 3, \$5,939. Dam of 1 other registered foal, 1 of racing age, none to race.

#### 2nd dam

INDY GLORY, by A.P. Indy. 5 wins, 2 to 5, \$283,422, Videogenic S.-R (AQU, \$36,000), 2nd Black-Eyed Susan S. [G2], Maid of the Mist S.-R (BEL, \$20,000), East View S.-R (AQU, \$15,966), 3rd Monmouth Breeders' Cup Oaks [G2]. Sister to STEPHEN GOT EVEN, GRAND MERGER. Dam of--

### 3rd dam

Immerse, by Cox's Ridge. 4 wins at 3, \$108,398, 3rd Gazelle H. [G1], Truly Bound S. (FG, \$2,942). Sister to **Duchess Grace**. Dam of--

**STEPHEN GOT EVEN**. 5 wins at 3 and 4, \$1,019,200, Donn H. **[G1]**, || Galleryfurniture.com S. **[G2]**, 3rd Woodward S. **[G1]**. Sire.

**INDY GLORY**. Black-type winner, above.

**GRAND MERGER**. 2 wins at 2, \$93,228, Maid of the Mist S.-R (BEL, \$60,000). **Immersed in Gold**. 4 wins, \$72,719, 3rd With Anticipation S.-R (SAR, \$6,720).